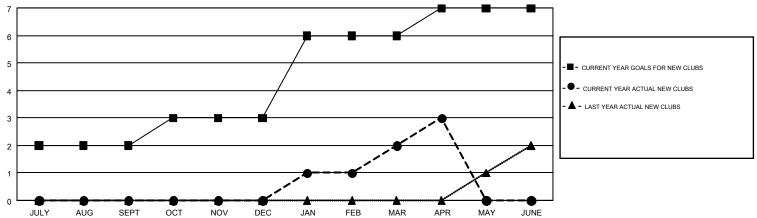

## GOALS AND ACTUAL NEW CLUBS CUMULATIVE

## GMT MONTHLY MEMBERSHIP PROGRESS REPORT

Results as of: 4/30/2018

**LOCATION: NEW JERSEY** 

Multiple District 16

GMT: MAHESH CHITNIS GMT CA 1

| OWIT          |               |             |               |                                |                           |                         | GWIT CA I                                    |  |
|---------------|---------------|-------------|---------------|--------------------------------|---------------------------|-------------------------|----------------------------------------------|--|
|               | Club          | S           |               | Members  RESULTS FOR 2017-2018 |                           |                         |                                              |  |
|               | RESULTS FOR   | R 2017-2018 |               |                                |                           |                         |                                              |  |
| QUARTER       | NEW CLUB GOAL | NEW CLUBS   | DROPPED CLUBS | QUARTER                        | MEMBER GROWTH NET<br>GOAL | MEMBER GROWTH<br>ACTUAL | DROPPED MEMBERS ACTUAL (including transfers) |  |
| JULY/AUG/SEPT | 2             | 0           | 0             | JULY/AUG/SEPT                  | 40                        | 131                     | 146                                          |  |
| OCT/NOV/DEC   | 1             | 0           | 3             | OCT/NOV/DEC                    | 15                        | 83                      | 172                                          |  |
| JAN/FEB/MAR   | 3             | 2           | 0             | JAN/FEB/MAR                    | 75                        | 144                     | 102                                          |  |
| APR/MAY/JUNE  | 1             | 1           | 0             | APR/MAY/JUNE                   | -5                        | 84                      | 33                                           |  |