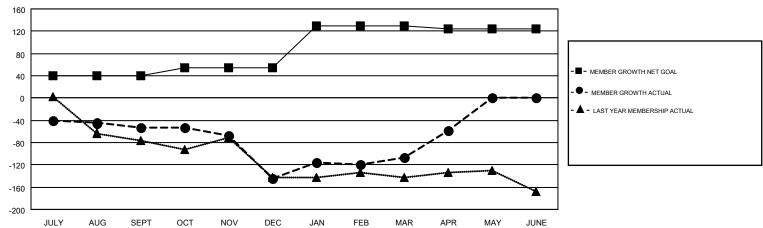

## GOALS AND ACTUAL MEMBERS CUMULATIVE

| DROPPED CLUBS: 3            |     | 91 CLUBS OF 188 ADDED 1 OR MORE<br>NEW MEMBERS | GENDER DISTRIBUTION  MALE 3,168 (69.20%) |                |     |
|-----------------------------|-----|------------------------------------------------|------------------------------------------|----------------|-----|
| DROPPED MEMBERS             |     |                                                | FEMALE                                   | 1,410 (30.80%) |     |
| DECEASED                    | 51  | CLICK HERE FOR CUMULATIVE                      | TOTAL FAMILY UNIT MEMBERS                |                | 765 |
| CLUB CANCELLED 33 OTHER 369 |     | MEMBERSHIP DATA                                | FAMILY MEMBERS PAYING HALF               |                | 398 |
| TOTAL                       | 453 |                                                |                                          |                |     |

## GMT MONTHLY MEMBERSHIP PROGRESS REPORT

Results as of: 4/30/2018

**LOCATION: NEW JERSEY** 

Multiple District 16

GMT: MAHESH CHITNIS GMT CA 1

| OWIT          |               |             |               |                                |                           |                         | GWIT CA I                                    |  |
|---------------|---------------|-------------|---------------|--------------------------------|---------------------------|-------------------------|----------------------------------------------|--|
|               | Club          | S           |               | Members  RESULTS FOR 2017-2018 |                           |                         |                                              |  |
|               | RESULTS FOR   | R 2017-2018 |               |                                |                           |                         |                                              |  |
| QUARTER       | NEW CLUB GOAL | NEW CLUBS   | DROPPED CLUBS | QUARTER                        | MEMBER GROWTH NET<br>GOAL | MEMBER GROWTH<br>ACTUAL | DROPPED MEMBERS ACTUAL (including transfers) |  |
| JULY/AUG/SEPT | 2             | 0           | 0             | JULY/AUG/SEPT                  | 40                        | 131                     | 146                                          |  |
| OCT/NOV/DEC   | 1             | 0           | 3             | OCT/NOV/DEC                    | 15                        | 83                      | 172                                          |  |
| JAN/FEB/MAR   | 3             | 2           | 0             | JAN/FEB/MAR                    | 75                        | 144                     | 102                                          |  |
| APR/MAY/JUNE  | 1             | 1           | 0             | APR/MAY/JUNE                   | -5                        | 84                      | 33                                           |  |